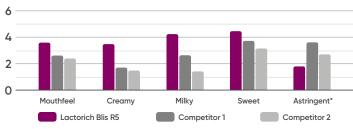

expectations for both affordability and quality with Lactorich Blis R5.

## Whitening effect comparison







## **Product highlights**



#### Coffee & tea stable

Dissolves completely without a trace of floating particles



#### Ideal for repackers

With a low bulk density, easily repack with more volume for the same weight



#### **Natural ingredients**

Made using high-quality milk solids sourced from Europe, New Zealand and USA





Good source of calcium and protein, made with non-hydrogenated, trans-fat-free vegetable oil



**Enhanced health profile** Fortified with vitamins A, D3, and E



#### Halal certified

Meets your consumers' needs anywhere in the world



## **Great stability**

18 months of shelf life

#### Sensory comparison - coffee



### Sensory comparison – tea