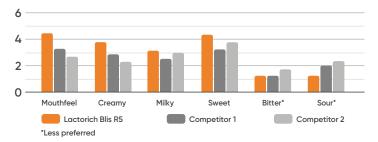

oducts that meet your consumers' expectations for both affordability and quality with Lactorich Blis R5.

## Whitening effect comparison







## **Product highlights**



#### Coffee & tea stable

Dissolves completely without a trace of floating particles



#### Ideal for repackers

With a low bulk density, easily repack with more volume for the same weight



#### **Natural ingredients**

Made using high-quality milk solids sourced from Europe, New Zealand and USA





Good source of calcium and protein, made with non-hydrogenated, trans-fat-free vegetable oil



**Enhanced health profile** Fortified with vitamins A, D3, and E



#### Halal certified

Meets your consumers' needs anywhere in the world



## **Great stability**

18 months of shelf life

#### Sensory comparison - coffee



### Sensory comparison – tea