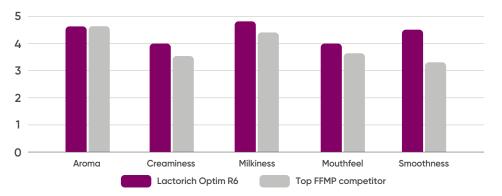

## Sensory comparison - drinking milk

Lactorich Optim R6 can be used in:

**Drinking milk** 

Drinking yogurt

Beverages

Lactorich Optim R6 is ideal in drinking milk, as it offers excellent milkiness and smoothness as desired by your consumers.

Meet your consumers' needs for a healthy, affordable breakfast - today.